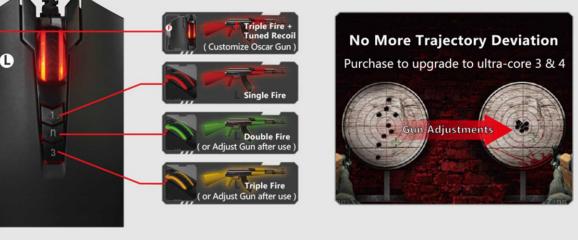

[Button ) You can customize different fire mode by Button F.
[Button ) You can control 3 weapon modes of Left Key by pressing 1/N/3.