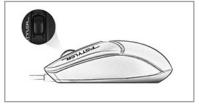

• Silent Clicks Keeps you focused on the task at hand and eliminates worry of bothering others around you.

4711421958356 Black 4711421958424 White