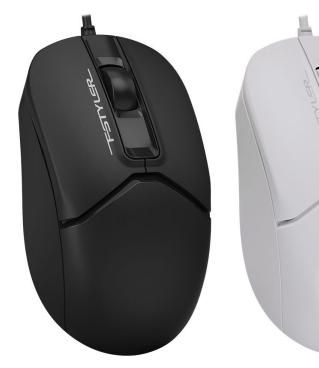

• Silent Clicks Keeps you focused on the task at hand and eliminates worry of bothering others around you.

4711421958356 Black 4711421958424 White