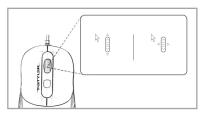

## A4 TECH FSTYLER FM12S WIRED MOUSE WITH SILENT CLICK

The simple design perfectly meets the needs of your daily work, each button will give a fast and effective response and a crisp click.

• 4-Way Wheel Smart horzontal & vertical scrolling.